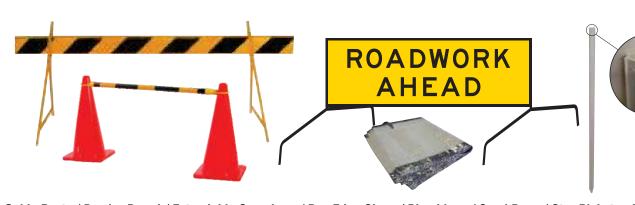

#### Symbols that can be used for Caution, Warning and Prohibitory signs

**T-Top Bollards** 

Quad Stands 600mm, 900mm, 1200mm

Guide Posts / Barrier Board / Extendable Cone bars / Box Edge Signs / Bipod legs / Sand Bags / Star Pickets - PVC, Metal

**Reflective Tape / Anti Slip Tape** 

**Temporary Road Markers** 

**Barrier Mesh / Buntings / Safety Tape** 

Fixings: AL Clamps / L-Brackets / TD1 / TD2 / ARC Brackets

**Plastic Chain** 

**BUDDI-C Spill Kit** 