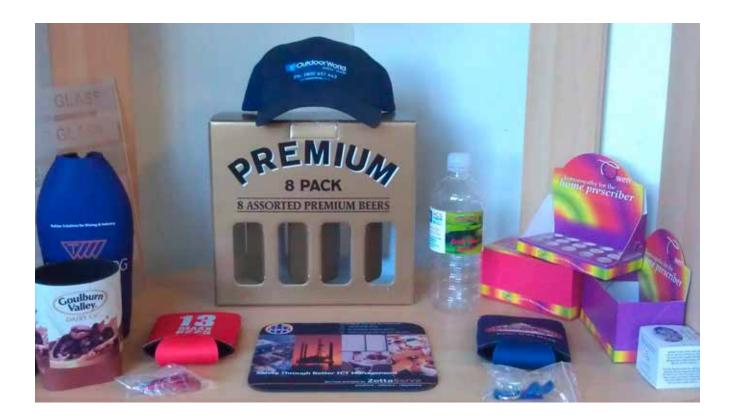

## **Promotional Products**

ACS SWAN EXPRESS PRINT

- Banners
- Hats/caps
- Keyring bottle openers
- Magnets
- Mouse mats
- Notebooks

- Packaging (small and medium boxes)
- Pull up signs
- Stubby holders
- Teardrop banners Tent calendars
- USBs with printed logo

## **Promotional Products**

**Personalised Cooler Bags** 

Stubby holders — Standard, Milk Carton Holder & 750ml Zip Glass Bottle Holder

**Personalised Umbrellas** 

**Tent Cards** 

**Shelf Wobblers** 

**Booth Displays** 