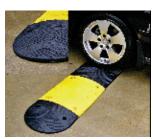

**Solar warning lights** 

Flute board Roster Signs 600 X 340 / 450 / 740mm

A - Frames 600 X 900,1200mm

Weatherproof Notice Board

Snap Frames A4, A3, A2, A1

Brochure Holders Various designs

**Traffic Calming Products, Barriers & Bollards** 