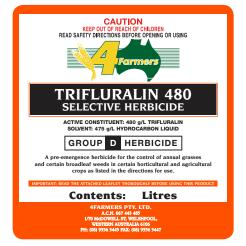

### LABELS — Paper / Vinyl / Silver Mylar Adhesive / Rolls or Sheets / Diecut

| PRODUCT OF WESTERN AUSTRALIA                                                                      | SYRUPS       |
|---------------------------------------------------------------------------------------------------|--------------|
| lime                                                                                              | - C V D II D |
| 700ml                                                                                             | SYRUP        |
| CHAITT STRIPT LIME STRIPT  RECEIVATIVE (SIL 2013 AND ALGOR ACCE ACCE ACCE ACCE ACCE ACCE ACCE ACC | BEST BEFORE: |