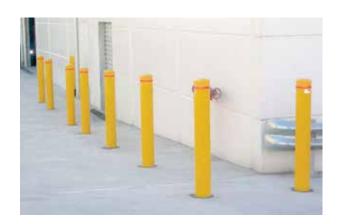

#### Symbols that can be used for Caution, Warning and Prohibitory signs

**T-Top Bollards** 

Quad Stands 600mm, 900mm, 1200mm

Guide Posts / Barrier Board / Extendable Cone bars / Box Edge Signs / Bipod legs / Sand Bags / Star Pickets - PVC, Metal