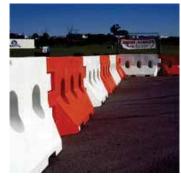

#### Symbols that can be used for Caution, Warning and Prohibitory signs

**T-Top Bollards** 

Quad Stands 600mm, 900mm, 1200mm

Guide Posts / Barrier Board / Extendable Cone bars / Box Edge Signs / Bipod legs / Sand Bags / Star Pickets - PVC, Metal