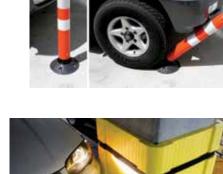

#### Symbols that can be used for Caution, Warning and Prohibitory signs

**T-Top Bollards** 

Quad Stands 600mm, 900mm, 1200mm

Guide Posts / Barrier Board / Extendable Cone bars / Box Edge Signs / Bipod legs / Sand Bags / Star Pickets - PVC, Metal