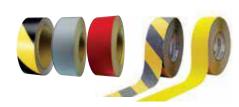

**Reflective Tape / Anti Slip Tape** 

**Temporary Road Markers** 

**Barrier Mesh / Buntings / Safety Tape** 

Fixings: AL Clamps / L-Brackets / TD1 / TD2 / ARC Brackets

**Plastic Chain** 

**BUDDI-C Spill Kit** 