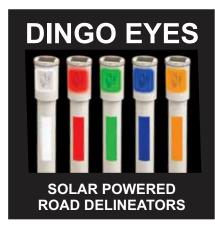

**Solar warning lights** 

Flute board Roster Signs 600 X 340 / 450 / 740mm

A - Frames 600 X 900,1200mm

Weatherproof Notice Board

Snap Frames A4, A3, A2, A1

Brochure Holders Various designs

**Traffic Calming Products, Barriers & Bollards** 