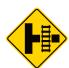

#### ROADWORK NEXT 2 km

T1-24A 1800 X 600 T1-24B 2400 X 900 ROADWORK ON SIDE ROAD

> T1-25A 1800 X 600 T1-25B 2400 X 900

ROAD PLANT NEXT 2km

T1-26 1800 X 600

ROADWORK ON SIDE ROAD

MMS-ADV-41

SIDE ROAD **CLOSED** 

MMS-ADV-42

SIDE ROAD CLOSED

MMS-ADV-43

MMS-ADV-45

MMS-ADV-47 MMS-ADV-48