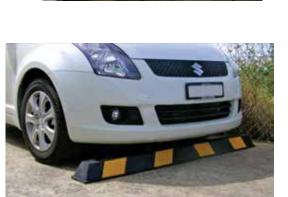

#### Symbols that can be used for Caution, Warning and Prohibitory signs

**T-Top Bollards** 

Quad Stands 600mm, 900mm, 1200mm

Guide Posts / Barrier Board / Extendable Cone bars / Box Edge Signs / Bipod legs / Sand Bags / Star Pickets - PVC, Metal

**Solar warning lights** 

Flute board Roster Signs 600 X 340 / 450 / 740mm

A - Frames 600 X 900,1200mm

Weatherproof Notice Board

Snap Frames A4, A3, A2, A1

Brochure Holders Various designs

**Traffic Calming Products, Barriers & Bollards** 

**Truck Markers** 

1650 2350 Pedestrian Bollards