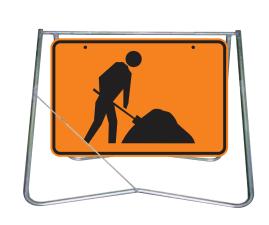

## ROAD WORK AHEAD

T1-31 900 X 1200

T2-17 900 X 1200

T5-1A 1200 X 300 T5-1B 1800 X 450

T5-4 1500 X 450

T5-5 600 X 600

T5-6 600 X 600

PEDESTRIANS WATCH YOUR STEP