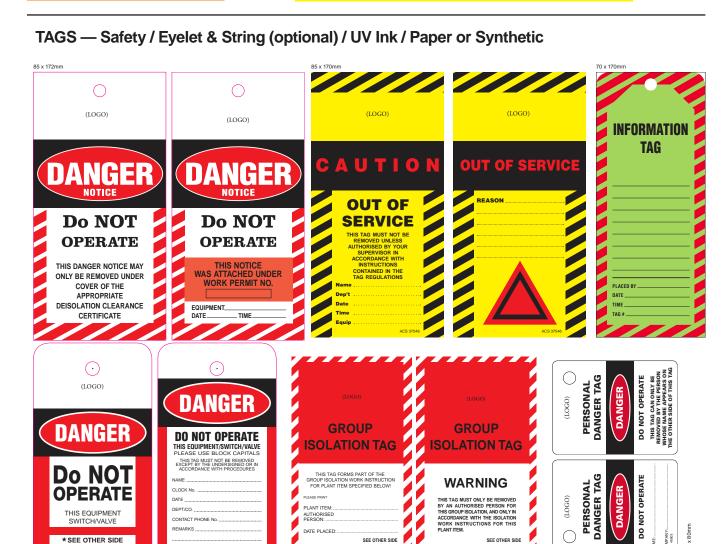

### LABELS — Paper / Vinyl / Silver Mylar Adhesive / Rolls or Sheets / Diecut

| PRODUCT OF WESTERN AUSTRALIA                                                                      | SYRUPS       |
|---------------------------------------------------------------------------------------------------|--------------|
| lime                                                                                              | - C V D II D |
| 700ml                                                                                             | SYRUP        |
| CHAITT STRIPT LIME STRIPT  RECEIVATIVE (SIL 2013 AND ALGOR ACCE ACCE ACCE ACCE ACCE ACCE ACCE ACC | BEST BEFORE: |