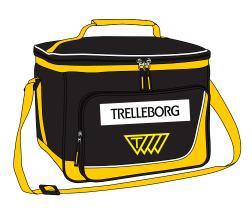

## **Promotional Products**

**Personalised Cooler Bags** 

Stubby holders — Standard, Milk Carton Holder & 750ml Zip Glass Bottle Holder

**Personalised Umbrellas** 

**Tent Cards** 

**Shelf Wobblers** 

**Booth Displays** 