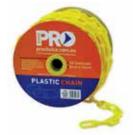

**Reflective Tape / Anti Slip Tape** 

**Temporary Road Markers** 

**Barrier Mesh / Buntings / Safety Tape** 

Fixings: AL Clamps / L-Brackets / TD1 / TD2 / ARC Brackets

**Plastic Chain** 

**BUDDI-C Spill Kit** 