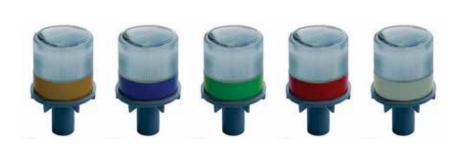

**Solar warning lights** 

Flute board Roster Signs 600 X 340 / 450 / 740mm

A - Frames 600 X 900,1200mm

Weatherproof Notice Board

Snap Frames A4, A3, A2, A1

Brochure Holders Various designs

**Traffic Calming Products, Barriers & Bollards** 